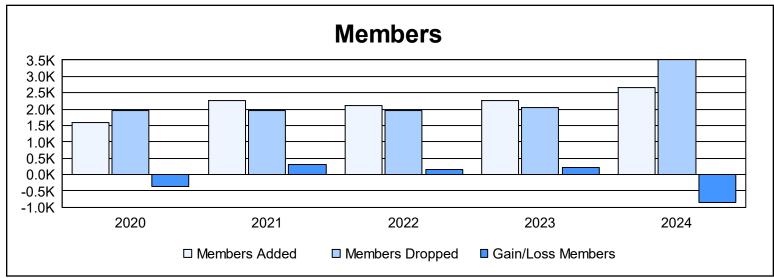

| Year      | New<br>Clubs | Dropped<br>Clubs | Gain/<br>Loss<br>Clubs | New<br>Members | Charter<br>Members | Reinstate<br>Members | Transfer<br>Members | Total<br>Member<br>Added | Total<br>Members<br>Dropped | Gain/<br>Loss<br>Members |
|-----------|--------------|------------------|------------------------|----------------|--------------------|----------------------|---------------------|--------------------------|-----------------------------|--------------------------|
| 2019-2020 | 2            | 0                | 2                      | 1,349          | 87                 | 124                  | 42                  | 1,602                    | 1,964                       | -362                     |
| 2020-2021 | 6            | 0                | 6                      | 1,872          | 212                | 134                  | 35                  | 2,253                    | 1,943                       | 310                      |
| 2021-2022 | 7            | 0                | 7                      | 1,625          | 275                | 164                  | 55                  | 2,119                    | 1,962                       | 157                      |
| 2022-2023 | 3            | 0                | 3                      | 1,944          | 121                | 136                  | 64                  | 2,265                    | 2,063                       | 202                      |
| 2023-2024 | 20           | 7                | 13                     | 1,707          | 661                | 188                  | 91                  | 2,647                    | 3,499                       | -852                     |
| Average   | 8            | 1                | 6                      | 1,699          | 271                | 149                  | 57                  | 2,177                    | 2,286                       | -109                     |